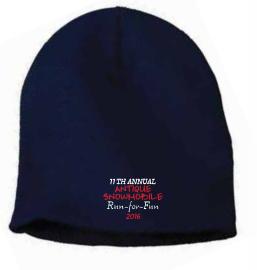

## **USE FONT "ALPHA54" TO CREATE NEW YEAR AND "11TH ANNUAL"**

LOGO #: 24799D.DST LOCATION: FRONT

WIDTH: 2.2" HEIGHT: 1.5" THREAD COLOR(S): WHITE, RA 2263