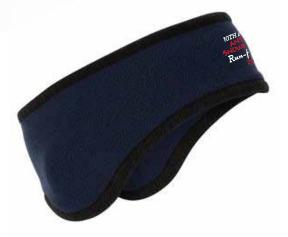

JOB NAME: JOHN DATE: 1.14.16 ARTIST: JOHN OUTPUT: EMB PAGE: 3/3 **DESIGN#: 24799** 

## **USE FONT "ALPHA54" TO CREATE NEW YEAR AND "11TH ANNUAL"**

LOGO #: 24799D.DST LOCATION: FRONT

WIDTH: 2.2" HEIGHT: 1.5" THREAD COLOR(S): WHITE, RA 2263