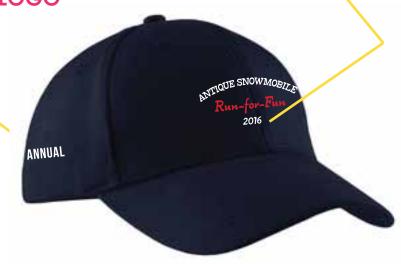

**SCHEDULE DATE: TBD** 

JOB NAME: JOHN DATE: 1.14.16 ARTIST: JOHN OUTPUT: EMB PAGE: 1/3 **DESIGN#: 24799** 

ANTIQUE SNOWMOBILE
Run-for-Fun
2016

## **USE FONT "ALPHA54" TO CREATE NEW YEAR**

LOGO #: 24799A.DST LOCATION: CF WIDTH: 4.4" HEIGHT: 2.1" THREAD COLOR(S):

WHITE, RA 2263

**USE FONT "BEBAS" TO CREATE LOGO** 

LOGO #: 24799B.DST LOCATION: RIGHT SIDE

WIDTH: 3"
HEIGHT: .5"

THREAD COLOR(S):

WHITE

LOGO #: 24799C.DST LOCATION: LEFT SIDE

**WIDTH:** 3" **HEIGHT:** .9"

THREAD COLOR(S):

WHITE

**SCHEDULE DATE: TBD** 